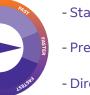

Send packages from the size of an envelope to a carton to a pallet\*.

**Flexible service** options catering to a range of sameday delivery time requirements\*:

- Standard

- Premium

- Direct

Visit tnt.com.au or contact us for further details and conditions regarding these service tiers and delivery speeds.