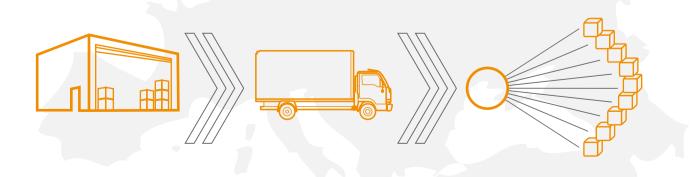

### How it works

- I. Items are labelled at customers' premises to end destination and prepared for collection.
- 2. Collection bypasses depots on a dedicated route, to connect directly to TNT's domestic hub in the destination country.
- 3. Our domestic transport system delivers each item door to door, on time and in perfect condition.