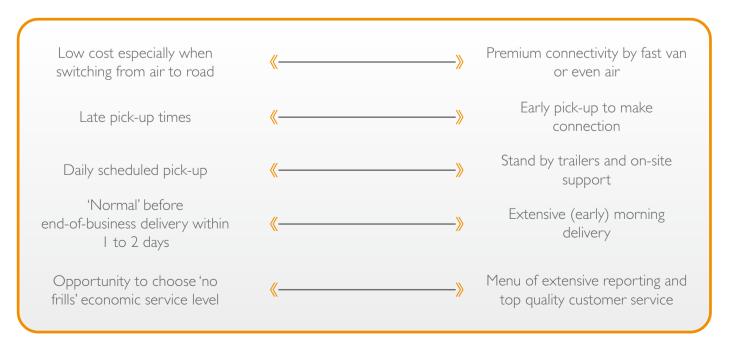

## Flexible

TNT Direct Express offers a range of options, enabling you to create the best possible solution for your budget and requirements.