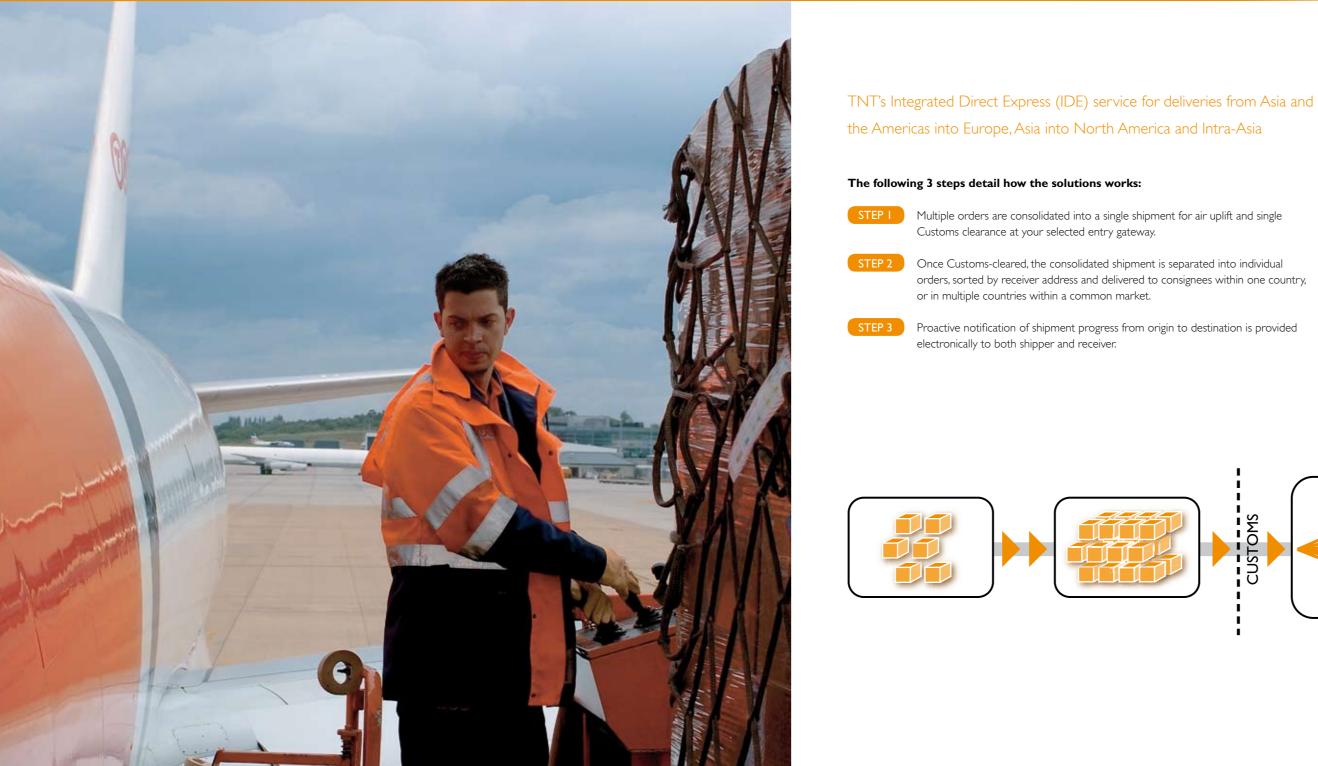

## How does it work?

## A secure, efficient and cost-effective

distribution solution from TNT.

Integrated Direct Express is a proven demand-driven solution that creates a leaner, more responsive supply chain. IDE allows your company to move to a configure-to-order supply chain.