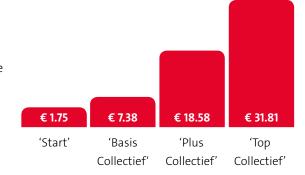

## Additional insurance packages

If you want to take out additional insurance, you can choose from CZ's various additional insurance packages: 'Start', 'Basis Collectief', 'Plus Collectief' or 'Top Collectief'.