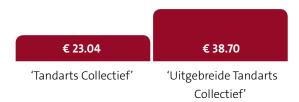

## Dental insurance

If you want to take out the 'Start', 'Basis Collectief', 'Plus Collectief', 'Top Collectief' or '50+' additional insurance package as well as dental cover, you can add one of CZ's two separate dental insurance packages: 'Tandarts Collectief' or 'Uitgebreide Tandarts Collectief'.