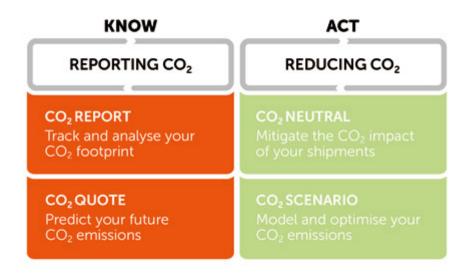

#### From environmental concerns to tangible action

TNT's CO<sub>2</sub> Services help customers to pro-actively address the environmental impact of their business. These services equip customers with knowledge and allow them to take action.

# CO<sub>2</sub> Report

Customers can choose the detail and frequency of reports, from a single page summary to a detailed data extract. The TNT  $CO_2$  report helps customers to identify ways to reduce  $CO_2$  and meet the compliance needs of their business.

## **CO<sub>2</sub> Neutral**

Customers can ship their goods in a way that fully offsets any CO<sub>2</sub> emissions. TNT calculates the emissions produced by their shipments and compensates with CO<sub>2</sub> credits. TNT exclusively uses the highest quality 'gold standards' credits. Customers receive a yearly certificate specifying the amount of CO<sub>2</sub> that TNT neutralised on their behalf, and they can use the TNT CO<sub>2</sub> Neutral logo to show their commitment.

## CO<sub>2</sub> and global supply chains

For customers with global supply chains, TNT offers a range of additional services; CO<sub>2</sub> Quote to predict emissions of customers' future business and CO<sub>2</sub> Scenario to optimise CO<sub>2</sub> around alternative supply chain models.