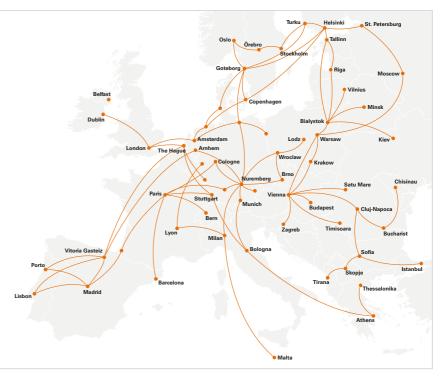

# Outstanding worldwide express coverage

We deliver freight to 130 destination countries and from 118 origin countries

TNT's fast, far-reaching European road network

We deliver freight to over **50,000 postal codes across Europe** 