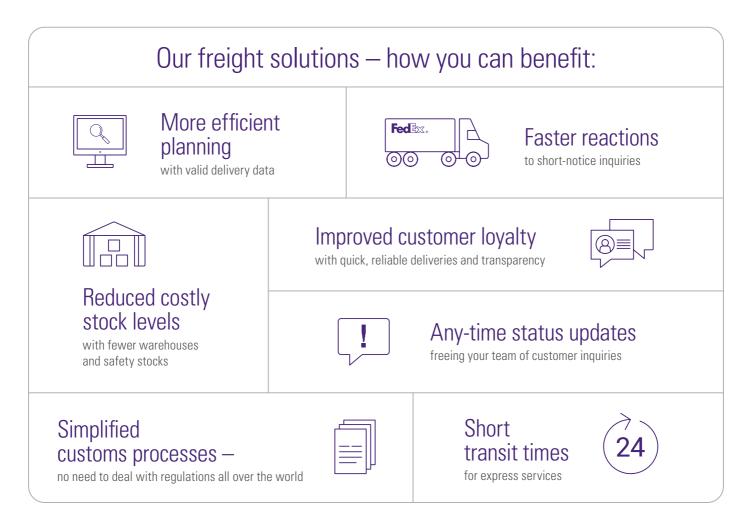

# Take on the competition

### Get ahead with our world-class freight offering

Short transit times, reliable delivery, convenient shipment tracking and customs expertise on every continent. With the combined knowledge of FedEx Express and TNT, you can streamline your processes, reduce costs, increase revenue and boost customer satisfaction.

### Our four different delivery options

We have different service options designed to maximise convenience and efficiency