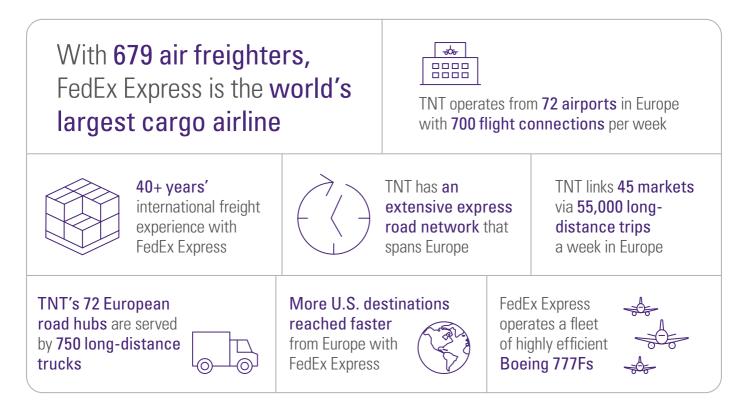

## The world's biggest cargo airline and a fast, extensive European road network

# Outstanding worldwide express coverage

We deliver freight to 130 destination countries and from 118 origin countries

TNT's fast, far-reaching European road network

We deliver freight to over **50,000 postal codes across Europe** 