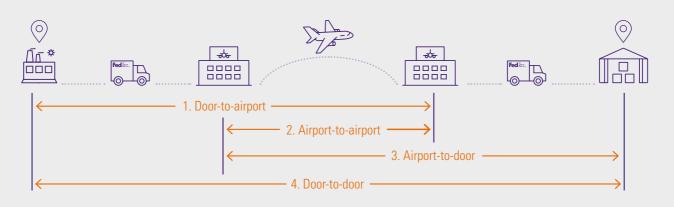

#### FedEx International Priority DirectDistribution<sup>®</sup> Freight:

Worldwide freight solution without detours; shipments from the same sender consolidated and treated as a single unit for transport and customs clearance; direct distribution to various addresses in the destination country; distribution centres bypassed; transit time as FedEx International Priority<sup>®</sup> Freight plus one business day.