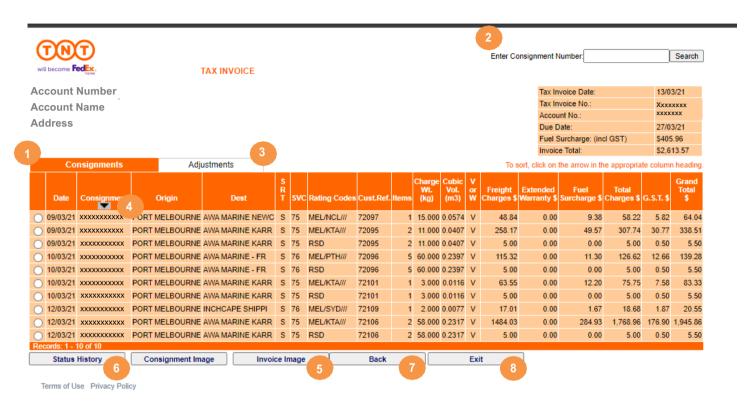

#### **VIEW INVOICE TRANSACTIONS**

This section of elnvoicing is an online version of the tax invoice and enables you to review all components of the invoice.

- 1) Consignments tab click on this tab to view all consignments billed on this week's invoice. Each page displays up to 10 consignments. To view more consignment details, select page 2, 3, 4, etc at the bottom right of the screen.
- 2) To quickly search for a specific consignment note, enter the number into this field, then click search.
- 3) Adjustments tab click on this tab to view any Credit Adjustments or Debit Notes processed on to your account this week.
- 4) To sort data click on the arrow at the top of the appropriate column
- 5) To view an image of a manual consignment note select the consignment note by clicking on the button at the left of the consignment note number, then click on Finance Image
- 6) Status History Electronically lodged consignment details can be viewed in here along with the status of the consignment, from Collection to Delivery
- 7) To return to the main elnvoicing page, click the 'Back' button
- 8) The 'Exit' button will take you out of elnvoicing