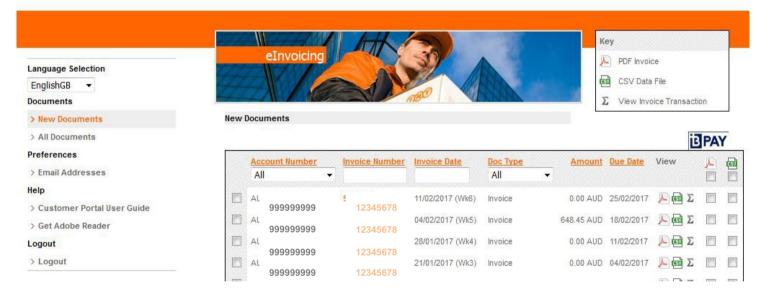

## **HOME PAGE**

Once you have logged in, you can access your invoices online by highlighting the INVOICING option and selecting Invoicing. A new tab/window should open with your invoice history.

## **INVOICE PAGE**

Within the elnvoicing environment you can access the following information:

- a) PDF invoice
- b) CSV Data File
- c) View Invoice Transactions
- d) All Documents

**Helpful Hint:** If there are no invoice details showing then there are no 'New Invoices'. Go to "All Documents" to access invoices previously loaded onto elnvoicing.

Helpful Hint: Use the Preferences tab to change or update email recipients.

The following screen shots are examples of the content within elnvoicing: