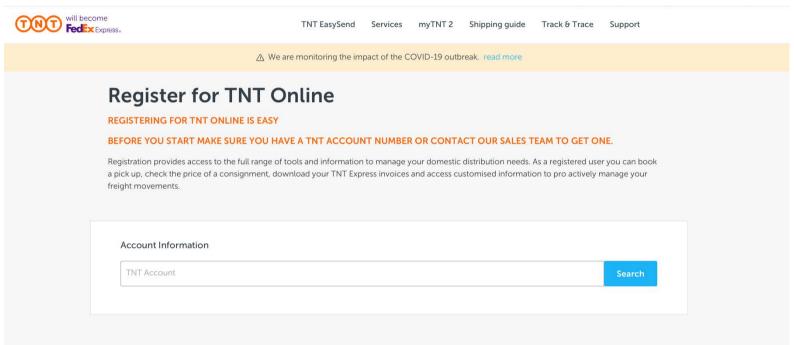

## 2) Registering Account

After clicking on "Register Now", the following screen will appear. Enter your account number:

## 3) ACCOUNT INFORMATION

Once your account number is entered, the following fields will appear. View your account details and check 'I confirm this is my TNT Express 'Account Number' when verified.

# **REGISTER FOR TNT ONLINE**

REGISTERING FOR TNT ONLINE IS EASY

BEFORE YOU START MAKE SURE YOU HAVE A THT ACCOUNT NUMBER OR CONTACT OUR SALES TEAM TO GET ONE.

Registration provides access to the full range of tools and information to manage your domestic distribution needs. As a registered user you can book a pick up, check the price of a consignment, download your TNT Express invoices and access customised information to pro actively manage your freight movements.