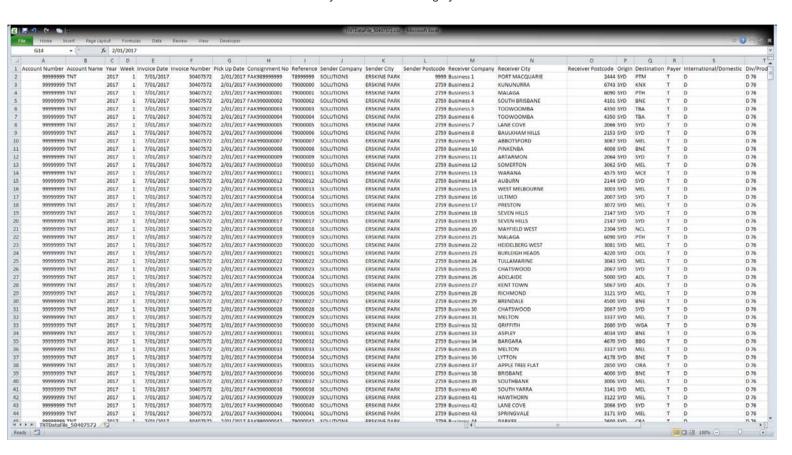

#### **CSV DATA FILE**

The data file option enables you to open up invoicing information in Microsoft Excel from a CSV file. It contains all relevant information relating to the weekly invoice data, including account number, week, invoice number, pick-up date, consignment number, reference, service, price, etc.

This information can be downloaded into your own accounting system.