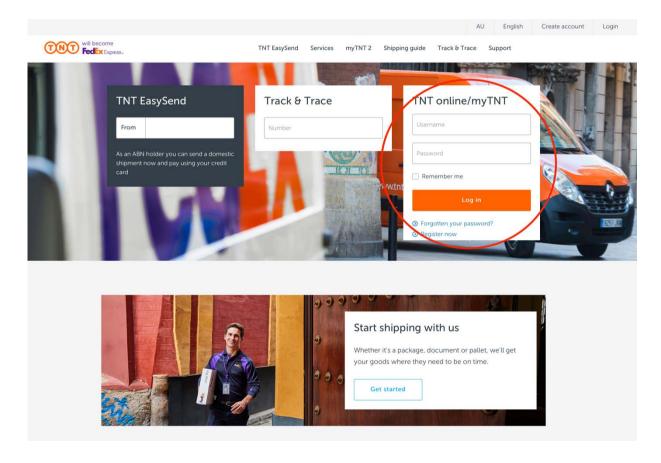

# **HOW TO REGISTER FOR E-INVOICING**

1) Locate the TNT Australia web site:

## www.tnt.com.au

- > If you already have access to TNT Online, scroll down to the TNT Online/My TNT area, enter your username and password and click Log in.
- > If you are new to the TNT website, scroll down to the TNT Online/My TNT area and click 'Register now'. Follow the instructions to register for both TNT Online and elnvoicing.

**Note:** If you do not register for TNT Online you will not be able to access elnvoicing. TNT Online is a secure and password protected area of TNT's website.