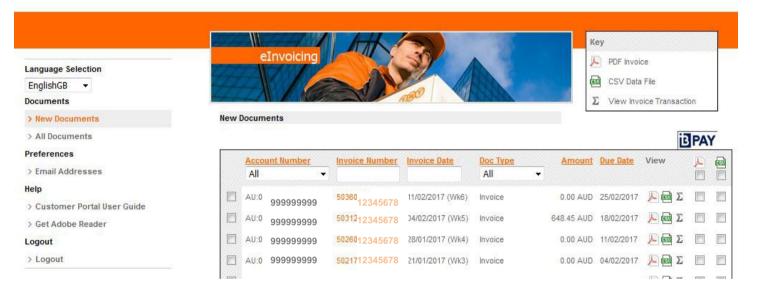

#### **ALL INVOICES**

Use this section if there are no invoice details on the screen when you open elnvoicing.

Sometimes no invoices appear because after they are opened for the first time they are automatically moved from "New Invoices" into the "All Invoices" section.

Click on the "All Documents" link as shown below

**Helpful Hint:** Within the "All Documents" section, 26 weeks of data is retained. After 26 weeks the oldest invoice is removed from the system. Invoices do not go to an archive.