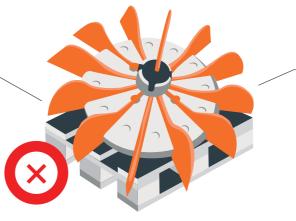

# UNATTACHED ITEMS

Everything must be attached to the pallet with strapping and/or wrapping to form a single, inseparable unit.

# LOW-QUALITY PALLETS •

No poor-quality or damaged pallets.