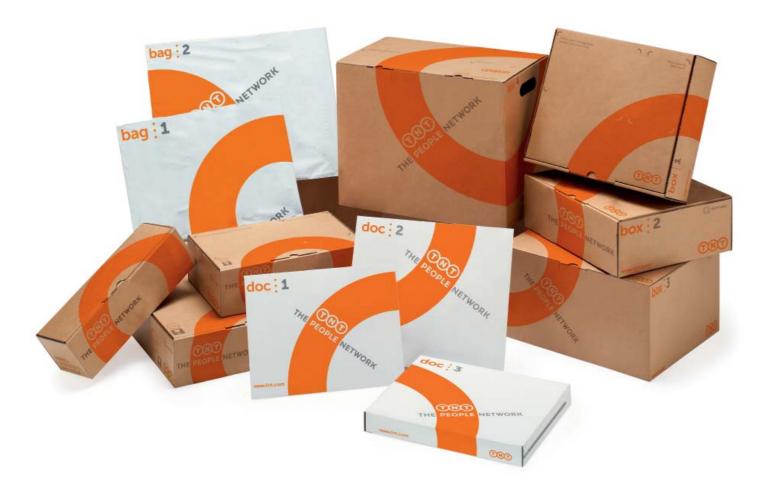

# **TNT PACKAGING CATALOGUE**

We can provide you with self-sealing plastic satchels, carton envelopes and carton boxes on request. Using the correct packaging will ensure your contents are well protected. Please choose the best solution from the options below and contact Customer Service to order packaging supplies.