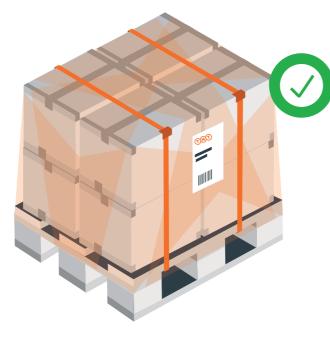

Items should fit squarely on the pallet, without

hanging over the edge. Although we do accept

are preferred since this reduces risk of damage.

A level top surface makes it strong, compact

and stackable. Non-stackable pallets will incur a

Use strapping and/or stretch wrapping to hold items

in place on the pallet. Wrapping should include the

Pallets are stacked for transport, so labels need to

be affixed to the side, not the top.

overhanging pallets, shipments that fit on the pallet

PALLETS

**STACK IN COLUMNS** 

increased stability.

**KEEP IT FLAT** 

surcharge.

pallet itself.

LABEL CLEARLY

DO NOT OVERHANG

**STRAP IT OR WRAP IT** 

1

.

.

2

3

4

5