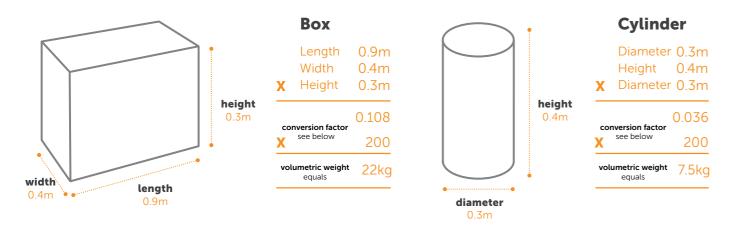

# CALCULATING **VOLUMETRIC WEIGHT**

For international shipments, the maximum weight and dimensions may vary by origin and destinations. The table below is prepared to guide you on our standard dimensions, weight and volumes.

Please contact Customer Service for exact requirements by country or visit tnt.com

## **EXAMPLE FOR EXPRESS SERVICES**

# SERVICE

# EXPRESS SERVICES

Special Express 9:00 Express 10:00 Express 12:00 Express Express

**CONVERSION FACTOR** 

Multiply by 200 Length (m) x Width (m) x Height (m) x 200

ECONOMY SERVICE

Economy Express