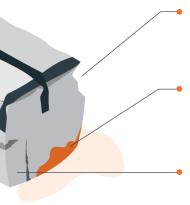

### DAMAGED BOXES

No punctured, crushed or otherwise damaged boxes.

## WET BOXES

No wet, leaking or waterdamaged boxes.