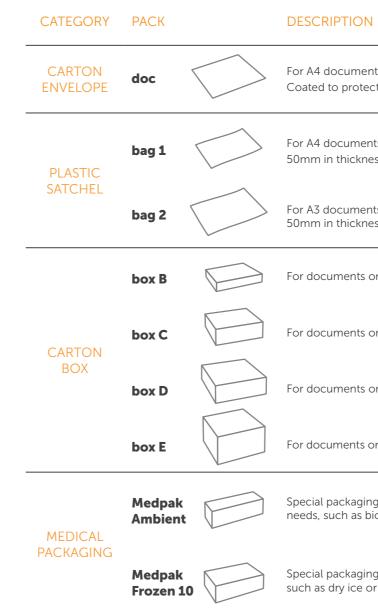

# **TNT PACKAGING CATALOGUE**

We can provide you with self-sealing plastic satchels, carton envelopes and carton boxes on request. Using the correct packaging will ensure your contents are well protected. Please choose the best solution from the options below and contact Customer Service to order packaging supplies.

|                                                                            | DIMENSIONS<br>(cm)                            |
|----------------------------------------------------------------------------|-----------------------------------------------|
| its<br>ct the content from moisture                                        | 35 x 27.5                                     |
| ts and small flat items, not to exceed<br>ess and up to 2kg in weight      | 30 x 40                                       |
| ts and small flat items, not to exceed<br>ess and up to 4kg in weight      | 38 x 47.5                                     |
| or contents up to a weight limit of 4kg                                    | 40 x 29.5 x 19                                |
| or contents up to a weight limit of 6kg                                    | 40 x 29.5 x 29                                |
| or contents up to a weight limit of 10kg                                   | 50 x 39.5 x 29                                |
| or contents up to a weight limit of 15kg                                   | 44 x 39.5 x 49.5                              |
| g for your ambient medical packaging<br>iological substances packaging.    | Outer: 23 x 18 x 12<br>Inner: 16 x 11.6 x 7.4 |
| g for your medical packaging needs,<br>r temperature controlled packaging. | Outer: 40 x 37 x 35.5<br>Inner: 20 x 18 x 7   |