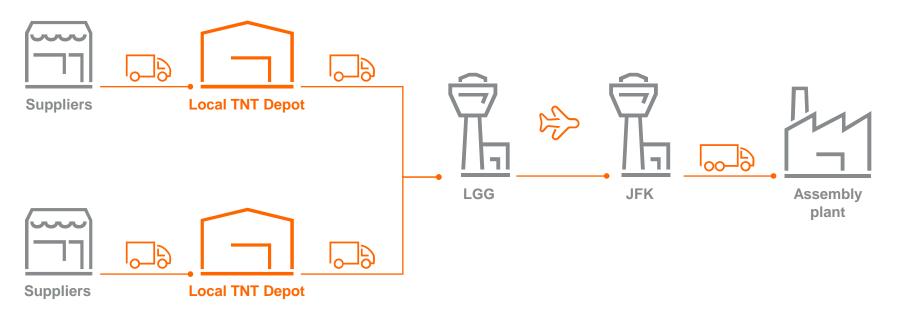

#### • • •

Customer provides Industry Specialist Desk in US with a reference number authorising spare parts collection in Europe

# 2

US Industry Specialist Desk schedules the collection

#### 3

TNT in Europe collects spare parts from suppliers and consolidates them in Liege for final delivery

#### 4

. . .

#### Overnight the spare parts are delivered from LGG to JFK and driven to the plant in Maryland

#### 5

. . .

The Desk proactively monitors delivery and proactively activates deviation plan, if necessary

## TNT COLLECTS SPARE PARTS FROM 200+ SUPPLIERS IN EUROPE AND DELIVERS OVER 6000 KM TO THE PLANT IN THE USA IN 24 HOURS

6