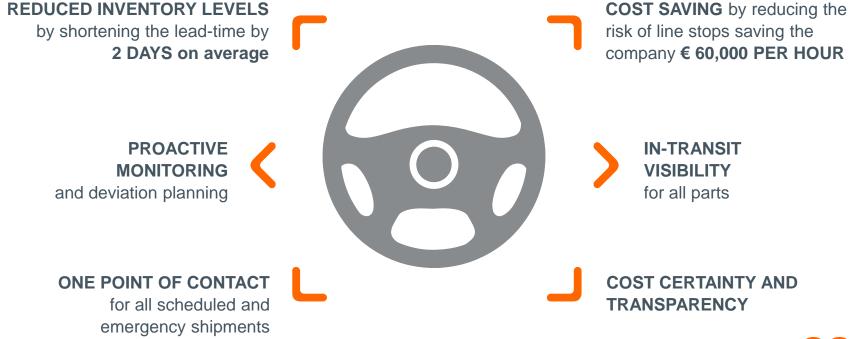

## TNT DELIVERS **SIGNIFICANT BENEFITS** TO OUR CUSTOMER

TNT

3

## WITH A COMPLETE SHIPMENT SOLUTION

# AND **DEDICATED** CUSTOMER SUPPORT

Industry Specialist Desk offers **one single point** of contact with TNT

Industry Specialist Desk **proactively monitors** shipments from pickup to delivery, **activates service recovery**, if necessary, and **provides customer complete visibility** over shipping process

TNT collects shipments the same day from 200 suppliers with orders received just 2 hours before close of business

TNT is able to proactively offer **in-transit service upgrades**, if more urgency is required