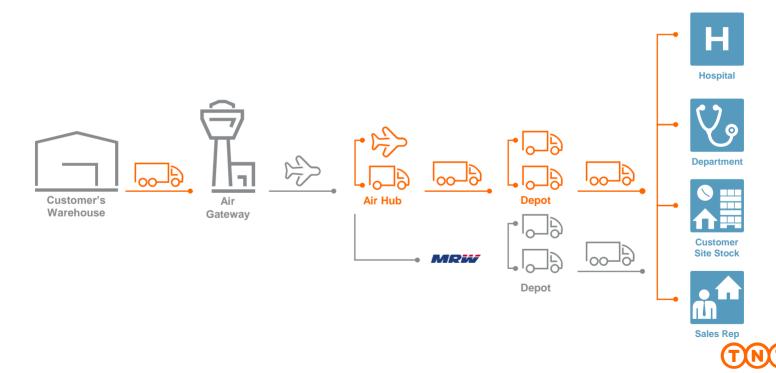

#### 1

#### • • •

TNT picks up the shipment from customer's distribution centre in the Netherlands

## 2

Shipment is uplifted on a commercial flight from Brussels to Madrid or Lisbon

## 3

Upon arrival in Madrid, the shipment is injected directly into the domestic network for delivery before 9:00am

#### 4

Deliveries are handled using a combination of TNT's core premium services and last mile dedicated deliveries through a partnership with MRW

## 5

The shipping process is closely monitored by local, dedicated customer Service teams in close cooperation with local Special Services