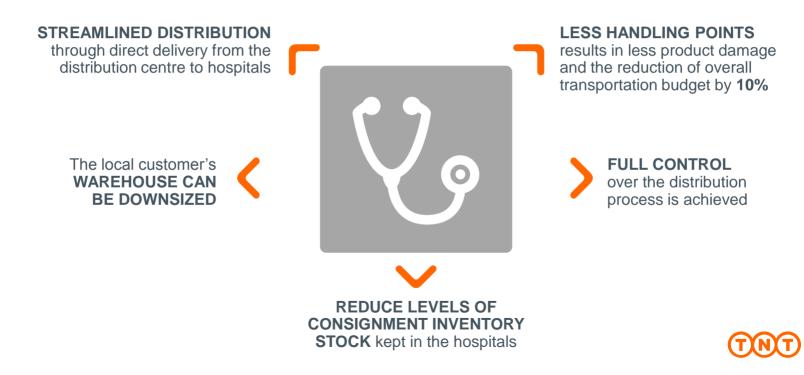

ns Center in Heerlen.

# TNT THE PEOPLE NETWORK

# R'S MEDICAL

### EVERY 3 SECONDS OUR CUSTOMER'S MEDICAL PRODUCT IMPROVES A PERSON'S LIFE

THE CHALLENGES

#### SPEED IS OF THE ESSENCE

Delivery of Customer's products to hospitals during opening hours is the first step to save lives.



#### DESTINATION COMPLEXITY

Hospitals have complex infrastructures and may be located in remote areas. Delivery to the doctor at an exact time is a challenge that only experts can meet.



#### SUPPLY CHAIN

With high consignment stocks in hospitals plus stocks at Customer's local warehouse in Madrid, it's difficult to get a complete picture of goods in transit and returns. TNT'S SOLUTION



#### Next day pre 9:00am delivery through partnership with MRW



## CUSTOMER SEES MANY BENEFITS AND REDUCED COST



3



#### 1

#### • • •

TNT picks up the shipment from customer's distribution centre in the Netherlands

## 2

Shipment is uplifted on a commercial flight from Brussels to Madrid or Lisbon

## 3

Upon arrival in Madrid, the shipment is injected directly into the domestic network for delivery before 9:00am

#### 4

Deliveries are handled using a combination of TNT's core premium services and last mile dedicated deliveries through a partnership with MRW

## 5

The shipping process is closely monitored by local, dedicated customer Service teams in close cooperation with local Special Services





### TNT DELIVERS MEDICAL PRODUCTS BEFORE 9:00AM TO THE HOSPITALS IN PORTUGAL & SPAIN

5



# TNT THE PEOPLE NETWORK