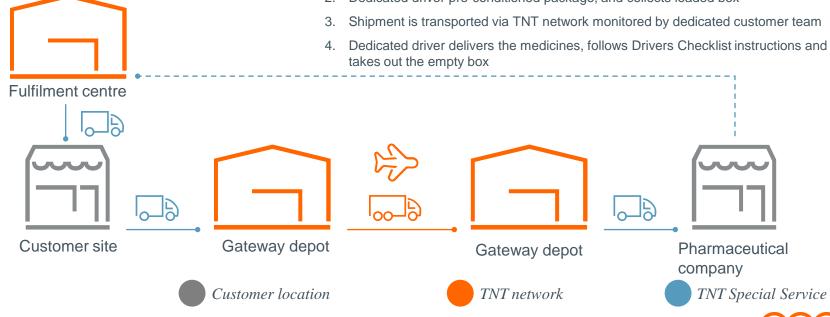

### WITH A COMPLETE SHIPMENT SOLUTION

1

Customer orders preconditioned package till 16:00 on a day before collection 2

Dedicated driver delivers pre-conditioned package with a data logger activated at the fulfilment centre inside and collects loaded box

3

Shipment is transported via TNT network monitored by dedicated customer team 4

Dedicated driver delivers the package, completes Drivers Checklist instructions and take away the empty box 5

TNT reads out the data from the temperature data logger and provides the report to the customer

Customer orders pre-conditioned package till 16:00 on a day before collection
Dedicated driver pre-conditioned package, and collects loaded box

THANK YOU