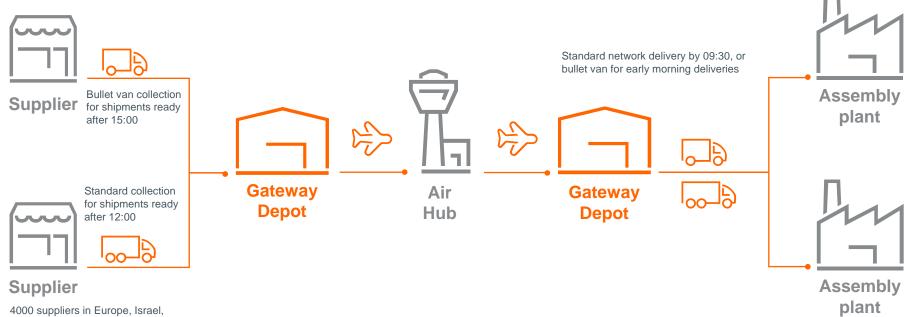

## PROVIDING A COMPLETE SOLUTION FOR **NEXT DAY DELIVERY**

1

Plant provides Industry Specialist Desk with a reference number 2

Industry Specialist Desk schedules a collection 3

TNT provides dedicated collection by 15:00 or 17:00 on the same day as booking 4

Industry Specialist
Desk proactively
monitors delivery
to plant by 09.30
or earlier as
required

5

Monitoring, verification and deviation plan performed proactively by the Desk

TNT COLLECTS SPARE PARTS FROM MORE THAN 4000 SUPPLIERS AND DELIVERS TO THE 12 PLANTS BY THE NEXT MORNING

4000 suppliers in Europe, Israel, Morocco, Tunisia, Turkey, and Ukraine

THANK YOU