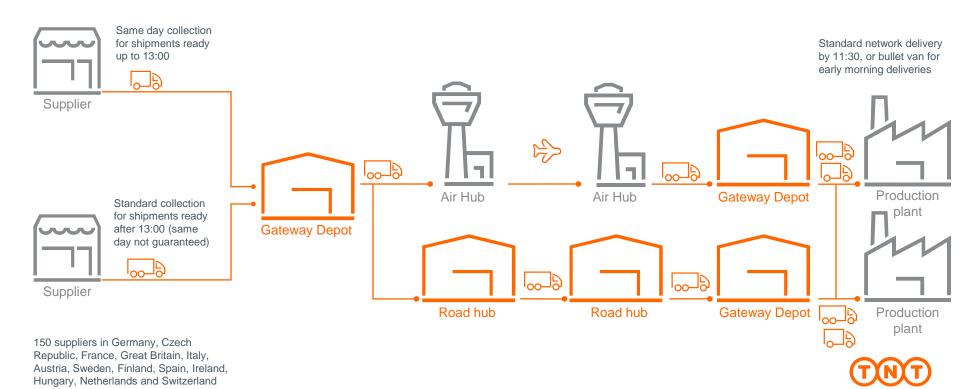

#### WITH A COMPLETE SHIPMENT SOLUTION

1

TNT collects same day the shipments booked before 13:00 from over 150 suppliers 2

• • •

Depending on the urgency and weight profile of the shipment, it is delivered via Air or Road network

3

• • •

Shipments delivered to the production sites before 11:30 through standard network delivery or bullet van for early morning deliveries 4

• • •

A dedicated customer service team monitors delivery and proactively activates a deviation plan, if necessary

# TNT COLLECTS PRODUCTION MATERIAL FROM MORE THAN 150 **SUPPLIERS** AND DELIVERS TO THE PLANTS LOCATED IN 7 EUROPEAN COUNTRIES

THANK YOU