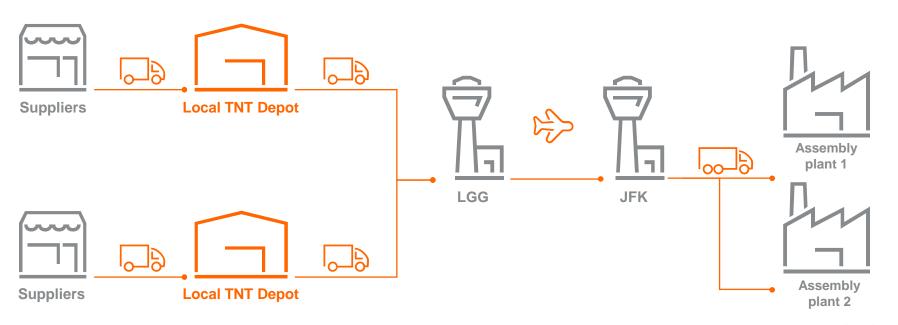

#### WITH A COMPLETE SHIPMENT SOLUTION

1

Customer provides
Industry Specialist
Desk in US with an
order authorising
collection of production
components in Europe

2

US Industry Specialist Desk schedules the collection 3

TNT in Europe collects components from suppliers and consolidates them in Liege for final delivery 4

Overnight the components are delivered from LGG to JFK and driven to the plants in South Carolina, US

5

The Desk proactively monitors delivery and proactively activates service recovery plan, if necessary