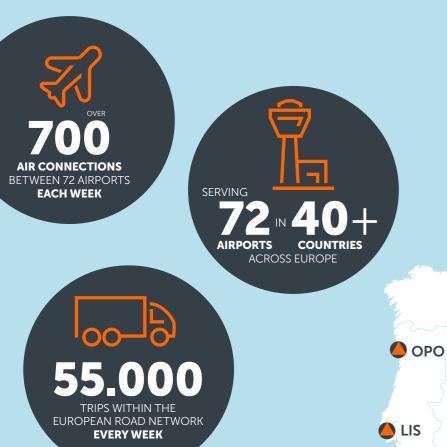

# RELIABILITY ANY TIME, ANYWHERE

TNT's fast, extensive road network across Europe provides a wide range of delivery services so you can meet your customer commitments and expand your business reach. We connect you to your customers with 55,000 trips by road and more than 700 air connections each week.

It might be a simple hop to a nearby city, or an express delivery to deepest Poland; we will handle everything, from door to door, regardless of the destination. Our trucks drive hundreds of thousands of kilometres between our 72 European road hubs and our planes serve 72 airports in more than 40 countries across the continent.