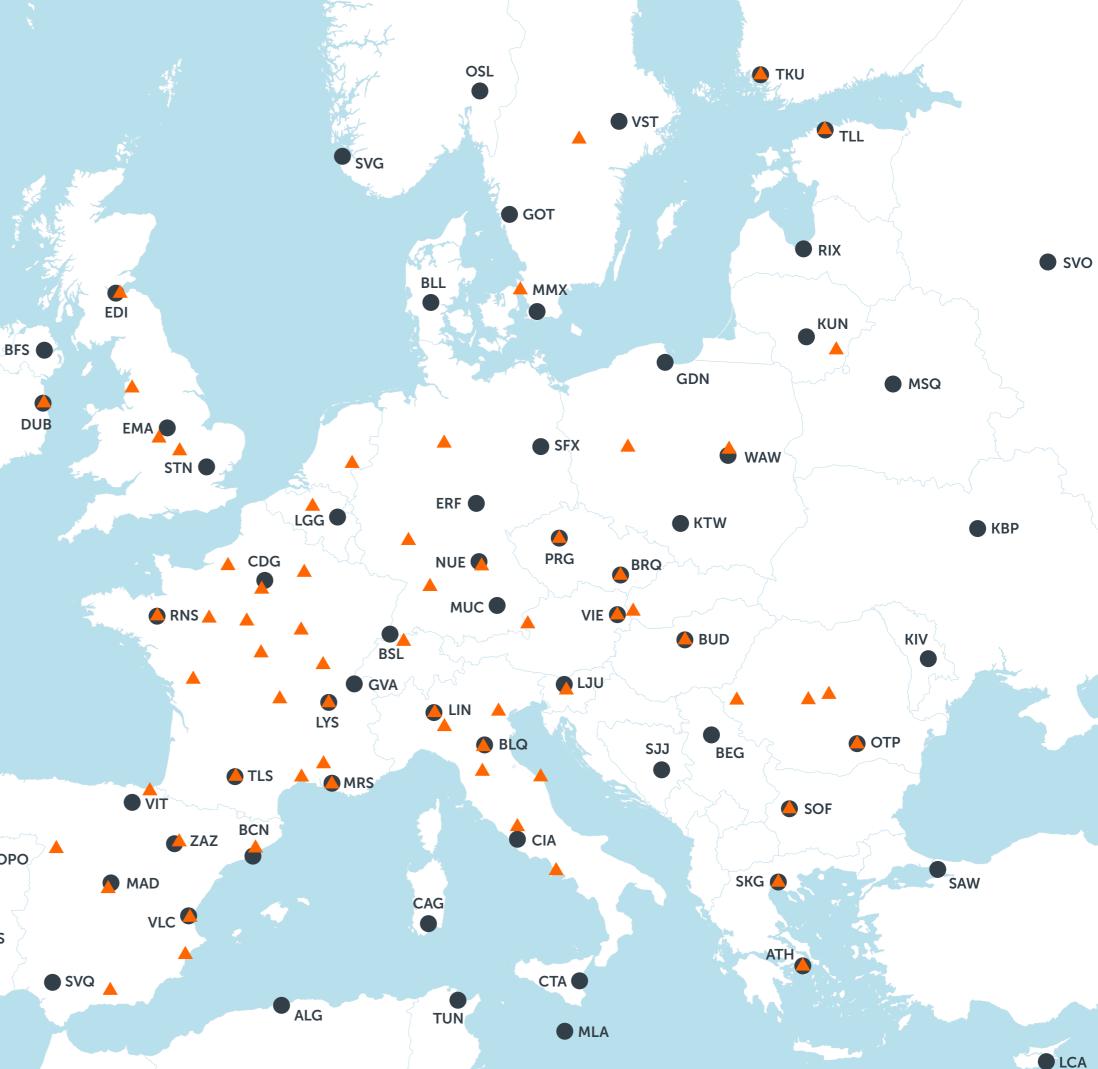

# RELIABILITY ANY TIME, ANYWHERE

TNT's fast, extensive road network across Europe provides a wide range of delivery services so you can meet your customer commitments and expand your business reach. We connect you to your customers with 55,000 trips by road and more than 700 air connections each week.

It might be a simple hop to a nearby city, or an express delivery to deepest Poland; we will handle everything, from door to door, regardless of the destination. Our trucks drive hundreds of thousands of kilometres between our 72 European road hubs and our planes serve 72 airports in more than 40 countries across the continent.