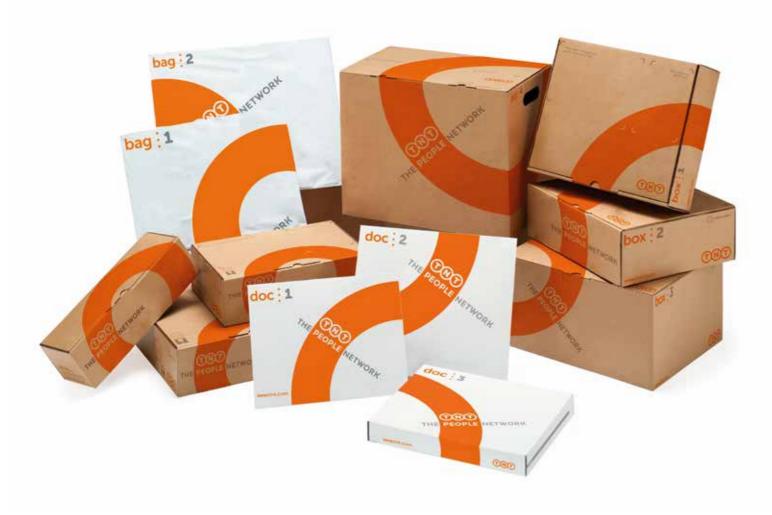

## **TNT PACKAGING CATALOGUE**

We can provide you with self-sealing plastic satchels, carton envelopes and carton boxes on request. Using the correct packaging will ensure your contents are well protected. Please choose the best solution from the options below and contact Customer Care to order packaging supplies.

We can also provide special packaging for your medical packaging needs such as dry ice, temperature controlled or ambient packaging.

|                                                                     | DIMENSIONS<br>(mm)                         |
|---------------------------------------------------------------------|--------------------------------------------|
| cuments<br>t the content from moisture                              | 313 x 243                                  |
| s<br>t the content from moisture                                    | 339 x 302                                  |
| ents                                                                | 317 x 260 x 37                             |
| s and small flat items, not to exceed<br>as and up to 2kg in weight | External: 400 x 300<br>Internal: 395 x 290 |
| s and small flat items, not to exceed<br>s and up to 4kgs in weight | External: 475 x 380<br>Internal: 470 x 370 |
| r contents up to a weight limit of 2kg                              | 360 x 300 x 90                             |
| r contents up to a weight limit of 5kg                              | 330 x 290 x 120                            |
| r contents up to a weight limit of 8kg                              | 360 x 330 x 220                            |
| contents up to a weight limit of 12kg                               | 420 x 255 x 340                            |
| le<br>ed with the carton box                                        | 328 x 102 x 102                            |
| les<br>ed with the carton box                                       | 328 x 204 x 102                            |
| ttles<br>ed with the carton box                                     | 345 x 306 x 102                            |
|                                                                     |                                            |