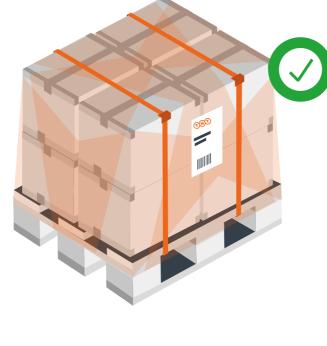

## MAKE SURE YOUR SHIPMENT IS FIT TO TRAVEL

We rely on customers to pack their shipments well, so we can deliver them in perfect condition.

Follow these simple tips to ensure your shipment will be delivered to your customer just as you want it to.

## SEAL WITH AN H

Use proper sealing tape in an H pattern on top and bottom, and consider strapping heavier boxes.

to be affixed to the side, not the top.

items in place on the pallet. Wrapping should

hanging over the edge. We can't accept

PALLETS

**STACK IN COLUMNS** 

DO NOT OVERHANG

overhanging pallets.

**STRAP IT OR WRAP IT** 