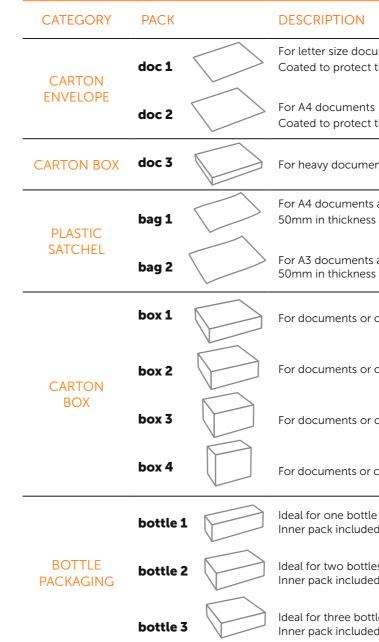

## **TNT PACKAGING CATALOGUE**

We can provide you with self-sealing plastic satchels, carton envelopes and carton boxes on request. Using the correct packaging will ensure your contents are well protected. Please choose the best solution from the options below and contact Customer Care to order packaging supplies.

We can also provide special packaging for your medical packaging needs such as dry ice, temperature controlled or ambient packaging.

|                                                                     | DIMENSIONS<br>(mm)                         |
|---------------------------------------------------------------------|--------------------------------------------|
| cuments<br>t the content from moisture                              | 313 x 243                                  |
| s<br>t the content from moisture                                    | 339 x 302                                  |
| ents                                                                | 317 x 260 x 37                             |
| s and small flat items, not to exceed<br>as and up to 2kg in weight | External: 400 x 300<br>Internal: 395 x 290 |
| s and small flat items, not to exceed<br>s and up to 4kgs in weight | External: 475 x 380<br>Internal: 470 x 370 |
| r contents up to a weight limit of 2kg                              | 360 x 300 x 90                             |
| r contents up to a weight limit of 5kg                              | 330 x 290 x 120                            |
| r contents up to a weight limit of 8kg                              | 360 x 330 x 220                            |
| contents up to a weight limit of 12kg                               | 420 x 255 x 340                            |
| le<br>ed with the carton box                                        | 328 x 102 x 102                            |
| les<br>ed with the carton box                                       | 328 x 204 x 102                            |
| ttles<br>ed with the carton box                                     | 345 x 306 x 102                            |
|                                                                     |                                            |