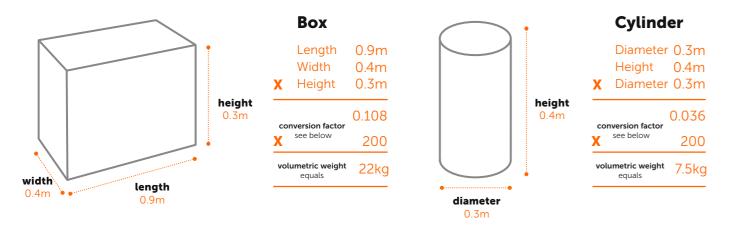

## CALCULATING **VOLUMETRIC WEIGHT**

Large, light packages are charged by volumetric weight. This means the cost of the shipment is calculated on the space your consignment occupies rather than what it actually weighs. This is a standard IATA calculating method.

To calculate the volumetric weight of your shipment simply multiply length by width by height, then multiply this figure by the relevant conversion factor in the table below. For example, below we have calculated the volumetric weight of a box and of a cylinder.